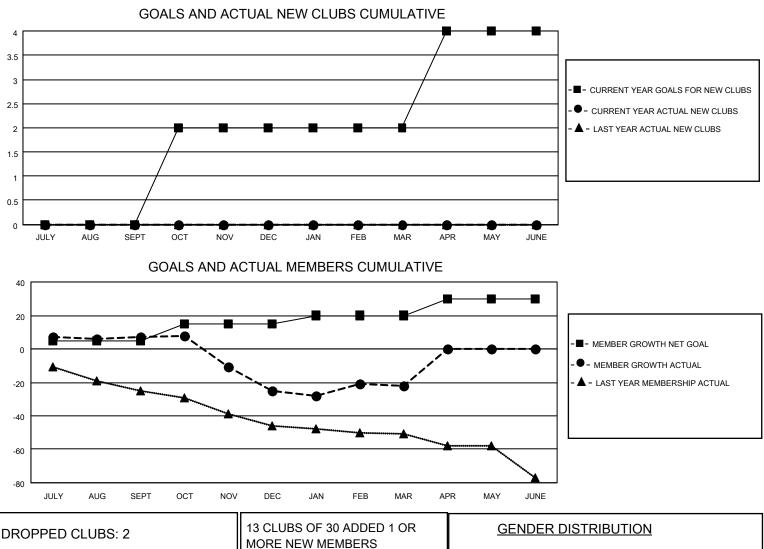

## LOCATION WASHINGTON

District 19 B

Results as of: 3/31/2022

| Clubs                 |               |           |               | Members               |                       |                         |                                                    |
|-----------------------|---------------|-----------|---------------|-----------------------|-----------------------|-------------------------|----------------------------------------------------|
| RESULTS FOR 2021-2022 |               |           |               | RESULTS FOR 2021-2022 |                       |                         |                                                    |
| QUARTER               | NEW CLUB GOAL | NEW CLUBS | DROPPED CLUBS | QUARTER               | ER GROWTH NET<br>GOAL | MEMBER GROWTH<br>ACTUAL | DROPPED<br>MEMBERS ACTUAL<br>(including transfers) |
| JULY/AUG/SEPT         | 0             | 0         | 0             | JULY/AUG/SEPT         | 5                     | 26                      | 14                                                 |
| OCT/NOV/DEC           | 2             | 0         | 2             | OCT/NOV/DEC           | 10                    | 11                      | 42                                                 |
| JAN/FEB/MAR           | 0             | 0         | 0             | JAN/FEB/MAR           | 5                     | 18                      | 11                                                 |
| APR/MAY/JUNE          | 2             | 0         | 0             | APR/MAY/JUNE          | 10                    | 0                       | 0                                                  |

| DROPPED CLUBS: 2 |    | MORE NEW MEMBERS          | GENDER DISTRIBUTION       |              |  |
|------------------|----|---------------------------|---------------------------|--------------|--|
|                  |    |                           | MALE                      | 347 (57.45%) |  |
|                  |    |                           | FEMALE                    | 257 (42.55%) |  |
| DROPPED MEMBERS  |    |                           | NON BINARY                | 0 (0.00%)    |  |
|                  | 0  |                           | PREFER NOT TO ANSWER      | 0 (0.00%)    |  |
| DECEASED         | 9  |                           |                           |              |  |
| CLUB CANCELLED   | 18 | CLICK HERE FOR CUMULATIVE | TOTAL FAMILY UNIT MEMBERS | s 137        |  |
| OTHER            | 40 | MEMBERSHIP DATA           |                           |              |  |
| TOTAL            | 67 |                           | FAMILY MEMBERS PAYING HA  | LF DUES 70   |  |
|                  |    |                           |                           |              |  |